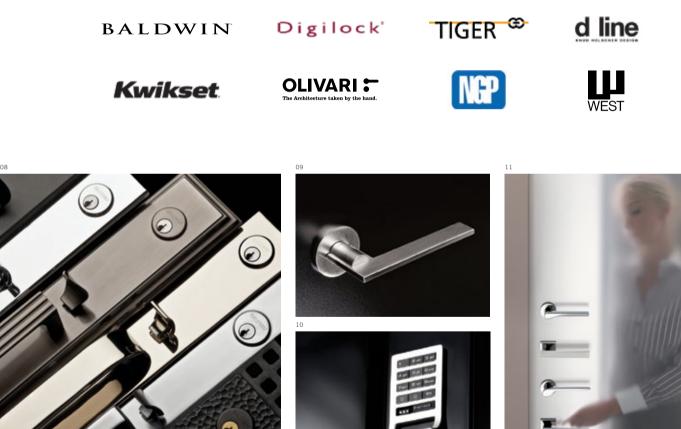

# PRODUCT BRANDS

BATH AND SAUNA

01 — DURAVIT 02 — THE BOLD LOOK OF KOHLER 03 — VICTORIA + ALBERT 04 — HANSGROHE 05 — AXOR HANSGROHE 06 — GRAFF

07 — WEST 08 — BALDWIN ESTATE 09 — OLIVARI 10 — DIGILOCK 11 — OLIVARI COLLECTION

07

DOOR HARDWARE

10

SIMU