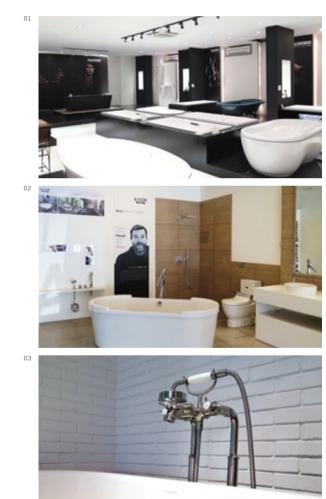

### Showroom

Display Space: 16,000 square feet (4 floors)

01 — KALDEWEI PRODUCT SHOWCASE 02 — AXOR PRODUCT SHOWCASE 03 — PRODUCT SHOWCASE