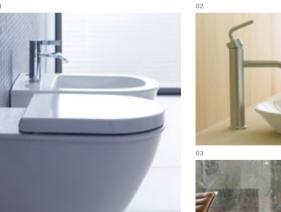

### Showroom

Display Space: 16,000 square feet (4 floors)

01 — KALDEWEI PRODUCT SHOWCASE 02 — AXOR PRODUCT SHOWCASE 03 — PRODUCT SHOWCASE